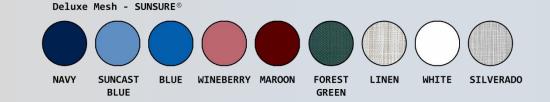

## Features:

- Deluxe open front seat and U-shaped opening for easy bathing care
- Extended push bar for safe mobility
- Designed for larger patients
- 5" Never Rust, all locking casters
- Comfortable mesh backrest available in 9 Sunsure<sup>®</sup> colors
- Anti-tip design
- Removeable pail with lid