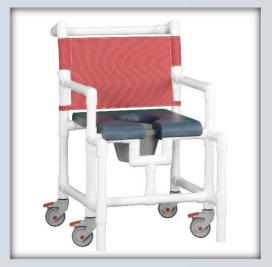

## DATASHEET: SCC750 OS N Oversize Shower Chair Commode

| Technical Data    |                |
|-------------------|----------------|
| Height:           | 40.5"          |
| Width:            | 28.25"         |
| Depth:            | 31.5"          |
| Weight:           | 43 lbs         |
| Seat Height:      | 23"            |
| Clearance:        | 19.5"          |
| Between the arms: | 24"            |
| Weight Capacity:  | 450 lbs        |
| Ship Weight       | 47 lbs         |
| Shipping Method   | Parcel (KD)    |
| Shipping Method   | Common Carrier |

## Features:

- Deluxe open front seat and U-shaped opening for easy bathing care
- Extended push bar for safe mobility
- Designed for larger patients
- 5" Never Rust, all locking casters
- Comfortable mesh backrest available in 9 Sunsure<sup>®</sup> colors
- Anti-tip design
- Removeable pail with lid